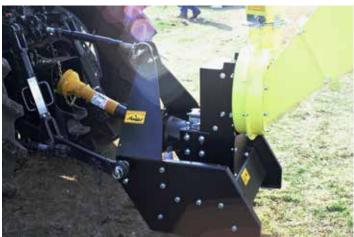

### Tow hitch:

For easy moovment.

### Double belt transmission:

The transmission of power between the motor and the cutting disc is a double trapezoidal belt that allows an excellent level of rotation fluidity and high motor protection. If the cutting disc is blocked, the belt drive protects against damages and cracks in the crankshaft.