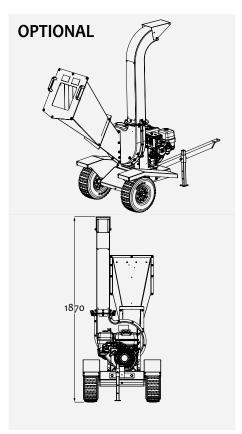

#### **Exhaust Pipe:**

Choose the version you need by height:

DISCHARGE Standard discharge ride height 125 cm

Exhaust optional ride height 187 cm

# Technical data

|                        |                        | ZE400                                   | ZE413-H                                    | ZE400-T1                                   |
|------------------------|------------------------|-----------------------------------------|--------------------------------------------|--------------------------------------------|
|                        | Max chippable diameter | 60-70 mm                                | 60-70 mm                                   | 60-70 mm (depending on tractor power)      |
| Engine                 | Туре                   | Briggs & Stratton serie 1450            | Honda GX390                                | P.T.O                                      |
|                        | Power                  | 9 HP                                    | 9 HP                                       | Starting from 16 HP - 540 rpm              |
|                        | Start up type          | Recoil start                            | Recoil start                               |                                            |
|                        | Fuel type              | Gasoline                                | Gasoline                                   |                                            |
| CUTTING<br>SYSTEM      | Туре                   | Disc                                    | Disc                                       | Disc                                       |
|                        | Blades - number        | 2 knives + 14 hammers and blowing blade | 2 knives + 14 hammers and<br>blowing blade | 2 knives + 14 hammers and<br>blowing blade |
|                        | Blades - materials     | Tempered steel                          | Tempered steel                             | Tempered steel                             |
|                        | Transmission           | Double belt                             | Double belt                                | Double belt                                |
| DISCHARGE              | Туре                   | 360° rotation                           | 360° rotation                              | 360° rotation                              |
|                        | Standard exaust chute  | 125 cm (discharge ride height)          | 125 cm (discharge ride height)             | 125 cm (discharge ride height)             |
| HANDLING<br>SYSTEM     | Wheels number          | 2                                       | 2                                          |                                            |
|                        | Туре                   | Pneumatic                               | Pneumatic                                  | -242-                                      |
| GENERAL<br>INFORMATION | Dimensions             | 2150 x 800 x 1500 h mm                  | 2150 x 800 x 1500 h mm                     | 2150 x 800 x 1500 h mm                     |
|                        | Weight                 | 134 kg                                  | 134 kg                                     | 131 kg                                     |
|                        |                        |                                         |                                            |                                            |
|                        |                        |                                         |                                            |                                            |
| OPTIONAL               | Raised exhaust chute   | 187 cm (discharge ride height)          | 187 cm (discharge ride heighta)            | 187 cm (discharge ride height)             |