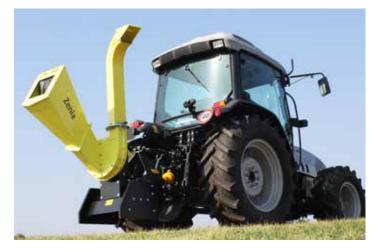

ZENIA ZE400-T1
For tractors starting from 16 hp , 540 rpm

#### AVAILABLE VERSION:

- petrol engine
- tractor pto

HANDLING SYSTEM: on 2 pneumatic wheels with mudguard and tow hook

PACKING ZENIA

1 box on pallet:

124 x 81 h 110 cm

1 complete pallet with 2 boxes

124 x 81 h 234 cm