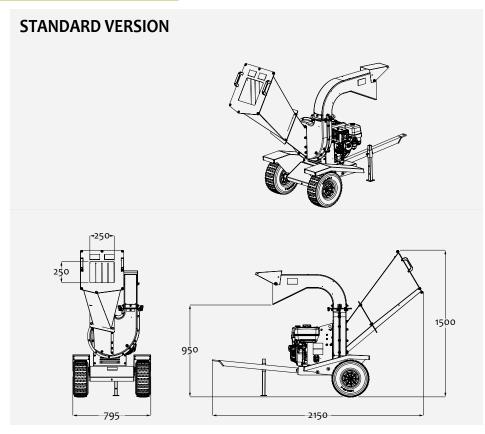

## **Dimensions**

# Technical data

|                        |                        | ZE400                                   | ZE413-H                                    | ZE400-T1                                   |
|------------------------|------------------------|-----------------------------------------|--------------------------------------------|--------------------------------------------|
|                        | Max chippable diameter | 60-70 mm                                | 60-70 mm                                   | 60-70 mm (depending on tractor power)      |
| Engine                 | Туре                   | Briggs & Stratton serie 1450            | Honda GX390                                | P.T.O                                      |
|                        | Power                  | 9 HP                                    | 9 HP                                       | Starting from 16 HP - 540 rpm              |
|                        | Start up type          | Recoil start                            | Recoil start                               |                                            |
|                        | Fuel type              | Gasoline                                | Gasoline                                   |                                            |
| CUTTING<br>SYSTEM      | Туре                   | Disc                                    | Disc                                       | Disc                                       |
|                        | Blades - number        | 2 knives + 14 hammers and blowing blade | 2 knives + 14 hammers and<br>blowing blade | 2 knives + 14 hammers and<br>blowing blade |
|                        | Blades - materials     | Tempered steel                          | Tempered steel                             | Tempered steel                             |
|                        | Transmission           | Double belt                             | Double belt                                | Double belt                                |
| DISCHARGE              | Туре                   | 360° rotation                           | 360° rotation                              | 360° rotation                              |
|                        | Standard exaust chute  | 125 cm (discharge ride height)          | 125 cm (discharge ride height)             | 125 cm (discharge ride height)             |
| HANDLING<br>SYSTEM     | Wheels number          | 2                                       | 2                                          |                                            |
|                        | Туре                   | Pneumatic                               | Pneumatic                                  | -242-                                      |
| GENERAL<br>INFORMATION | Dimensions             | 2150 x 800 x 1500 h mm                  | 2150 x 800 x 1500 h mm                     | 2150 x 800 x 1500 h mm                     |
|                        | Weight                 | 134 kg                                  | 134 kg                                     | 131 kg                                     |
|                        |                        |                                         |                                            |                                            |
|                        |                        |                                         |                                            |                                            |
| OPTIONAL               | Raised exhaust chute   | 187 cm (discharge ride height)          | 187 cm (discharge ride heighta)            | 187 cm (discharge ride height)             |