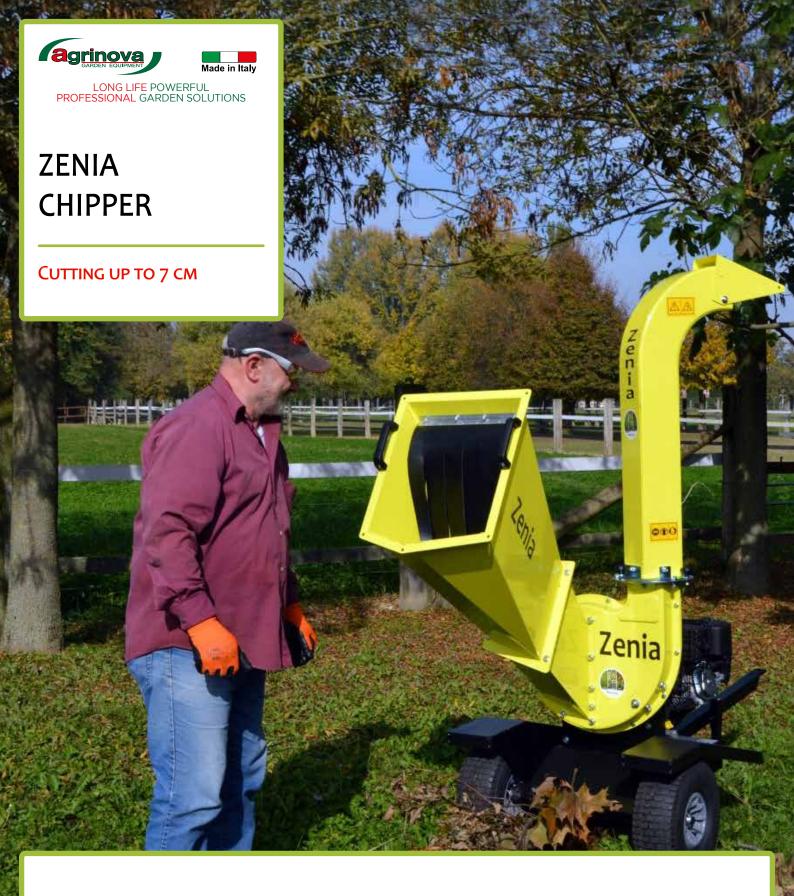

# Bio chipper **ZENIA** serie **EVOLUTION**

The simple and reliable shredder for jobs in small farms

### **ZENIA**

## Chipper - Cutting up to 7 cm

On a front disc of 34 cm in diameter and 10 mm thick, 2 10 cm long knives are mounted, which provide a first reduction in material to be crushed. At the rear, two sets of hammers, 12 in total, are mounted, which have the function of deflecting and further reducing the material to be crushed. Two blades placed on the back of the cutting disc have the function of creating air and push the shredded material out of the machine through the tube.