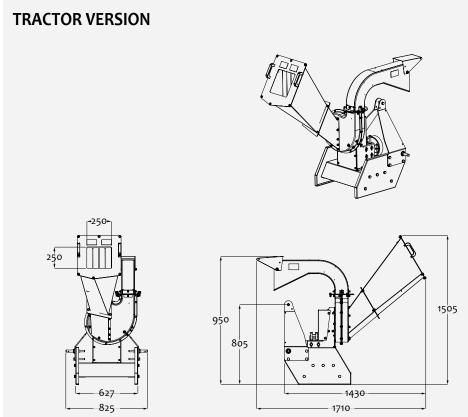

## **Dimensions**

#### **Exhaust Pipe:**

Choose the version you need by height:

DISCHARGE Standard discharge ride height 125 cm

Exhaust optional ride height 187 cm

# Technical data

|                        |                        | ZE400                                   | ZE413-H                                    | ZE400-T1                                   |
|------------------------|------------------------|-----------------------------------------|--------------------------------------------|--------------------------------------------|
|                        | Max chippable diameter | 60-70 mm                                | 60-70 mm                                   | 60-70 mm (depending on tractor power)      |
| Engine                 | Туре                   | Briggs & Stratton serie 1450            | Honda GX390                                | P.T.O                                      |
|                        | Power                  | 9 HP                                    | 9 HP                                       | Starting from 16 HP - 540 rpm              |
|                        | Start up type          | Recoil start                            | Recoil start                               |                                            |
|                        | Fuel type              | Gasoline                                | Gasoline                                   |                                            |
| CUTTING<br>SYSTEM      | Туре                   | Disc                                    | Disc                                       | Disc                                       |
|                        | Blades - number        | 2 knives + 14 hammers and blowing blade | 2 knives + 14 hammers and<br>blowing blade | 2 knives + 14 hammers and<br>blowing blade |
|                        | Blades - materials     | Tempered steel                          | Tempered steel                             | Tempered steel                             |
|                        | Transmission           | Double belt                             | Double belt                                | Double belt                                |
| DISCHARGE              | Туре                   | 360° rotation                           | 360° rotation                              | 360° rotation                              |
|                        | Standard exaust chute  | 125 cm (discharge ride height)          | 125 cm (discharge ride height)             | 125 cm (discharge ride height)             |
| HANDLING<br>SYSTEM     | Wheels number          | 2                                       | 2                                          |                                            |
|                        | Туре                   | Pneumatic                               | Pneumatic                                  | -242-                                      |
| GENERAL<br>INFORMATION | Dimensions             | 2150 x 800 x 1500 h mm                  | 2150 x 800 x 1500 h mm                     | 2150 x 800 x 1500 h mm                     |
|                        | Weight                 | 134 kg                                  | 134 kg                                     | 131 kg                                     |
|                        |                        |                                         |                                            |                                            |
|                        |                        |                                         |                                            |                                            |
| OPTIONAL               | Raised exhaust chute   | 187 cm (discharge ride height)          | 187 cm (discharge ride heighta)            | 187 cm (discharge ride height)             |