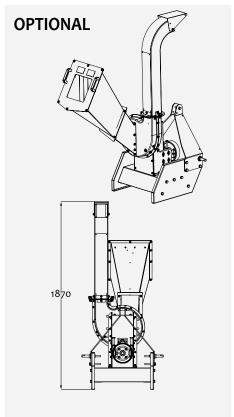

#### **Exhaust Pipe:**

Choose the version you need by height:

DISCHARGE Standard discharge ride height 125 cm

Exhaust optional ride height 187 cm

# Technical data

|                        |                        | ZE400                                   | ZE413-H                                    | ZE400-T1                                   |
|------------------------|------------------------|-----------------------------------------|--------------------------------------------|--------------------------------------------|
|                        | Max chippable diameter | 60-70 mm                                | 60-70 mm                                   | 60-70 mm (depending on tractor power)      |
| Engine                 | Туре                   | Briggs & Stratton serie 1450            | Honda GX390                                | P.T.O                                      |
|                        | Power                  | 9 HP                                    | 9 HP                                       | Starting from 16 HP - 540 rpm              |
|                        | Start up type          | Recoil start                            | Recoil start                               |                                            |
|                        | Fuel type              | Gasoline                                | Gasoline                                   |                                            |
| CUTTING<br>SYSTEM      | Туре                   | Disc                                    | Disc                                       | Disc                                       |
|                        | Blades - number        | 2 knives + 14 hammers and blowing blade | 2 knives + 14 hammers and<br>blowing blade | 2 knives + 14 hammers and<br>blowing blade |
|                        | Blades - materials     | Tempered steel                          | Tempered steel                             | Tempered steel                             |
|                        | Transmission           | Double belt                             | Double belt                                | Double belt                                |
| DISCHARGE              | Туре                   | 360° rotation                           | 360° rotation                              | 360° rotation                              |
|                        | Standard exaust chute  | 125 cm (discharge ride height)          | 125 cm (discharge ride height)             | 125 cm (discharge ride height)             |
| HANDLING<br>SYSTEM     | Wheels number          | 2                                       | 2                                          |                                            |
|                        | Туре                   | Pneumatic                               | Pneumatic                                  | -242-                                      |
| GENERAL<br>INFORMATION | Dimensions             | 2150 x 800 x 1500 h mm                  | 2150 x 800 x 1500 h mm                     | 2150 x 800 x 1500 h mm                     |
|                        | Weight                 | 134 kg                                  | 134 kg                                     | 131 kg                                     |
|                        |                        |                                         |                                            |                                            |
|                        |                        |                                         |                                            |                                            |
| OPTIONAL               | Raised exhaust chute   | 187 cm (discharge ride height)          | 187 cm (discharge ride heighta)            | 187 cm (discharge ride height)             |