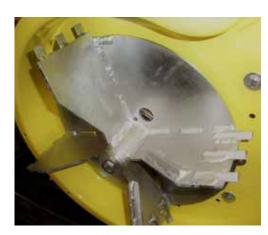

### **IMPELLER:**

- ø 330 mm
- 4 blades 4 mm thickness

The OT8 model, the impeller is connected directly to the motor shaft, while for the OT8 / H and OT8 / H2 models, **the transmission is belted** 