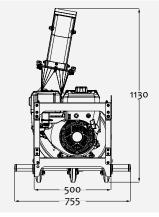

|                        |                                                                   | OT8B                         | OT8H                 |
|------------------------|-------------------------------------------------------------------|------------------------------|----------------------|
| General<br>INFORMATION | Dimensions (box)                                                  | 800 x 750 x 870 h mm         | 800 x 750 x 870 h mm |
|                        | Weight                                                            | 97 kg                        | 105 kg               |
|                        | Base with 3 wheels                                                | $\checkmark$                 |                      |
| Engine                 | Туре                                                              | Briggs & Stratton serie 1450 | Honda GX270          |
|                        | Power                                                             | 9 hp                         | 9 hp                 |
| Impeller               | Diameter                                                          | 330 mm                       | 330 mm               |
|                        | Blades - number                                                   | 4 welded                     | 4 welded             |
|                        | Blades - thickness                                                | 4 mm                         | 4 mm                 |
|                        | safety mi cro switch                                              | $\checkmark$                 | V                    |
| Hose                   | Diameter                                                          | 180 mm                       | 180 mm               |
|                        | Length                                                            | 5 m                          | 5 m                  |
|                        | Material                                                          | Poliuretanic                 | Poliuretanic         |
|                        | Hose-holder bar                                                   | $\checkmark$                 | $\checkmark$         |
|                        | Circular section extendable tube bras withawheel                  | $\checkmark$                 | V                    |
| DISCHARGE CHUTE        | Adjustable                                                        | 360°                         | 360°                 |
| Transmission           |                                                                   | Direct                       | With double belt     |
| Optional               |                                                                   |                              |                      |
| Lift truck             |                                                                   | DT490DS                      | DT490CS              |
| Kit hose holder circul | ar section with 2 wheels                                          | AS8004                       | AS8004               |
| Kit hose holder squee  | ezed section with 2 wheels, for hose 180 mm diametre, 35 cm width | AS8oSC                       | AS8oSC               |
| Steel dual-walled pro  | tection for housi ng                                              | AS504                        | AS804                |

### DIMENSIONIS