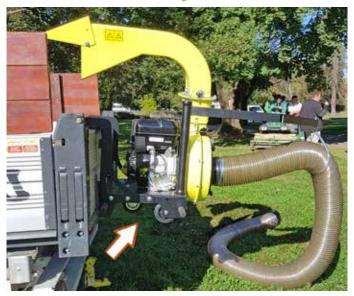

#### BASE WITH 3 WHEELS:

### TIE HOOK AND LIFT HANDLE:

Suitable for many types of tail gates (customizable on request)

# COATED CHAIN ANO COLLAR SUPPORT:

Swivel arm hooked to the chassis frame designed to hold the suction pipe almost weightless for effortless operation

OPTIONAL:

Lifting trolley with mechanical jacks. Cod: DT490DS (for OTBB) or DT490CS (for OTBH)