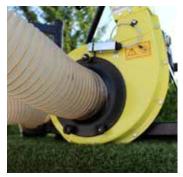

### DISCHARGE:

- 360° swivel
- Adjustable deflector

### HOSE:

- Polyurethane hose for lightweight, flexibility and excellent wear resistance
- Length: 5m 0 180 mm
- With copper spirai guarantees antistatic properties
- Hose support with 1 wheel (standard) and with two wheels code AS8004