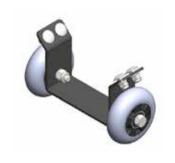

ector



### HOSE:

- Polyurethane hose for lightweight, flexibility and excellent wear resistance
- Length: 5m 0 180 mm
- With copper spirai guarantees antistatic properties
- Hose support with 1 wheel (standard) and with two wheels code AS8004





# COATED CHAIN ANO COLLAR SUPPORT:

Swivel arm hooked to the chassis frame designed to hold the suction pipe almost weightless for effortless operation



OPTIONAL:

Lifting trolley with mechanical jacks. Cod: DT490DS (for OTBB) or DT490CS (for OTBH)



agrinova GARDEN EQUIPMENT

www.agrinova-italia.it LONG LIFE POWERFUL PROFESSIONAL GARDEN SOLUTIONS

OTTO

# **OPTIONALS AVAILABLE**



STEEL DUAL-WALLED PROTECTION FOR HOUSING cod:AS804



# Technical data

For models with engine B&S

KIT HOSE HOLDER CIRCULAR SECTION WITH 2 WHEELS cod. AS8004



KIT HOSE HOLDER SQUEEZED SECTION WITH 2 WHEELS, FOR HOSE 180 mm DIAMETRE, 35 cm WIDTH cod.ASBOSC



For models with engin Honda









|                        |                                                                   | OT8B                         | OT8H                 |
|------------------------|-------------------------------------------------------------------|------------------------------|----------------------|
| General<br>INFORMATION | Dimensions (box)                                                  | 800 x 750 x 870 h mm         | 800 x 750 x 870 h mm |
|                        | Weight                                                            | 97 kg                        | 105 kg               |
|                        | Base with 3 wheels