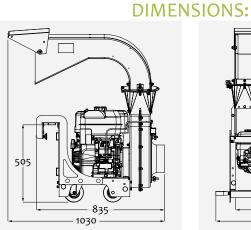

|                        |                                                                   | OT8B                         | OT8H                 |
|------------------------|-------------------------------------------------------------------|------------------------------|----------------------|
| General<br>INFORMATION | Dimensions (box)                                                  | 800 x 750 x 870 h mm         | 800 x 750 x 870 h mm |
|                        | Weight                                                            | 97 kg                        | 105 kg               |
|                        | Base with 3 wheels                                                | $\checkmark$                 |                      |
| Engine                 | Туре                                                              | Briggs & Stratton serie 1450 | Honda GX270          |
|                        | Power                                                             | 9 hp                         | 9 hp                 |
| Impeller               | Diameter                                                          | 330 mm                       | 330 mm               |
|                        | Blades - number                                                   | 4 welded                     | 4 welded             |
|                        | Blades - thickness                                                | 4 mm                         | 4 mm                 |
|                        | safety mi cro switch                                              | $\checkmark$                 | V                    |
| Hose                   | Diameter                                                          | 180 mm                       | 180 mm               |
|                        | Length                                                            | 5 m                          | 5 m                  |
|                        | Material                                                          | Poliuretanic                 | Poliuretanic         |
|                        | Hose-holder bar                                                   | $\checkmark$                 | $\checkmark$         |
|                        | Circular section extendable tube bras withawheel                  | $\checkmark$                 | V                    |
| DISCHARGE CHUTE        | Adjustable                                                        | 360°                         | 360°                 |
| Transmission           |                                                                   | Direct                       | With double belt     |
| Optional               |                                                                   |                              |                      |
| Lift truck             |                                                                   | DT490DS                      | DT490CS              |
| Kit hose holder circul | ar section with 2 wheels                                          | AS8004                       | AS8004               |
| Kit hose holder squee  | ezed section with 2 wheels, for hose 180 mm diametre, 35 cm width | AS8oSC                       | AS8oSC               |
| Steel dual-walled pro  | tection for housi ng                                              | AS504                        | AS804                |

### DIMENSIONIS