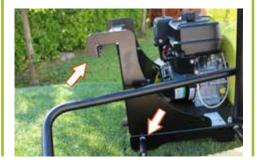

#### BASE WITH 3 WHEELS:

### TIE HOOK AND LIFT HANDLE:

Suitable for many types of tail gates (customizable on request)