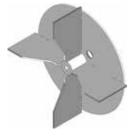

### **IMPELLER:**

- ø 330 mm
- 4 blades 4 mm thickness

The OT8 model, the impeller is connected directly to the motor shaft, while for the OT8 / H and OT8 / H2 models, **the transmission is belted** 