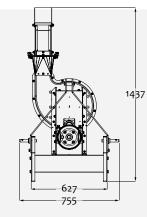

|                        |                                                                   | OT8B                         | OT8H                 |
|------------------------|-------------------------------------------------------------------|------------------------------|----------------------|
| General<br>INFORMATION | Dimensions (box)                                                  | 800 x 750 x 870 h mm         | 800 x 750 x 870 h mm |
|                        | Weight                                                            | 97 kg                        | 105 kg               |
|                        | Base with 3 wheels                                                | $\checkmark$                 |                      |
| Engine                 | Туре                                                              | Briggs & Stratton serie 1450 | Honda GX270          |
|                        | Power                                                             | 9 hp                         | 9 hp                 |
| Impeller               | Diameter                                                          | 330 mm                       | 330 mm               |
|                        | Blades - number                                                   | 4 welded                     | 4 welded             |
|                        | Blades - thickness                                                | 4 mm                         | 4 mm                 |
|                        | safety mi cro switch                                              | $\checkmark$                 | V                    |
| Hose                   | Diameter                                                          | 180 mm                       | 180 mm               |
|                        | Length                                                            | 5 m                          | 5 m                  |
|                        | Material                                                          | Poliuretanic                 | Poliuretanic         |
|                        | Hose-holder bar                                                   | $\checkmark$                 | $\checkmark$         |
|                        | Circular section extendable tube bras withawheel                  | $\checkmark$                 | V                    |
| DISCHARGE CHUTE        | Adjustable                                                        | 360°                         | 360°                 |
| Transmission           |                                                                   | Direct                       | With double belt     |
| Optional               |                                                                   |                              |                      |
| Lift truck             |                                                                   | DT490DS                      | DT490CS              |
| Kit hose holder circul | ar section with 2 wheels                                          | AS8004                       | AS8004               |
| Kit hose holder squee  | ezed section with 2 wheels, for hose 180 mm diametre, 35 cm width | AS8oSC                       | AS8oSC               |
| Steel dual-walled pro  | tection for housi ng                                              | AS504                        | AS804                |

### DIMENSIONIS