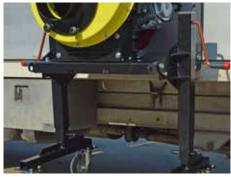

and OT8 / H2 models, **the transmission is belted** 



#### SAFETY DEVICE:

Limit switch to stop the impeller when the impeller shield is removed.



### TIE HOOK AND LIFT HANDLE:

Suitable for many types of tail gates (customizable on request)



### DISCHARGE:

- 360° swivel
- Adjustable deflector



### HOSE:

- Polyurethane hose for lightweight, flexibility and excellent wear resistance
- Length: 5m 0 180 mm
- With copper spirai guarantees antistatic properties
- Hose support with 1 wheel (standard) and with two wheels code AS8004





# COATED CHAIN ANO COLLAR SUPPORT:

Swivel arm hooked to the chassis frame designed to hold the suction pipe almost weightless for effortless operation



OPTIONAL:

Lifting trolley with mechanical jacks. Cod: DT490DS (for OTBB) or DT490CS (for OTBH)



agrinova GARDEN EQUIPMENT

www.agrinova-italia.it LONG LIFE POWERFUL PROFESSIONAL GARDEN SOLUTIONS

OTTO

# **OPTIONALS AVAILABLE**



STEEL DUAL-WALLED PROTECTION FOR HOUSING cod:AS804



# Technical data

For models with engine B&S

KIT HOSE HOLDER CIRCULAR SECTION WITH 2 WHEELS cod. AS8004



KIT HOSE HOLDER SQUEEZED SECTION WITH 2 WHEELS, FOR HOSE 180 mm DIAMETRE, 35 cm WIDTH cod.ASBOSC



For models with engin Honda









|                        |                                                                   | OT8B                         | OT8H                 |
|------------------------|-------------------------------------------------------------------|------------------------------|----------------------|
| General<br>INFORMATION | Dimensions (box)