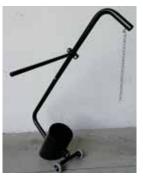

# COATED CHAIN ANO COLLAR SUPPORT:

Swivel arm hooked to the chassis frame designed to hold the suction pipe almost weightless for effortless operation

OPTIONAL:

Lifting trolley with mechanical jacks. Cod: DT490DS (for OTBB) or DT490CS (for OTBH)