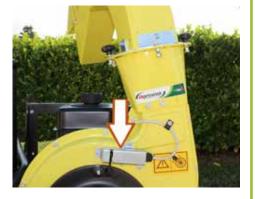

#### SAFETY DEVICE:

Limit switch to stop the impeller when the impeller shield is removed.