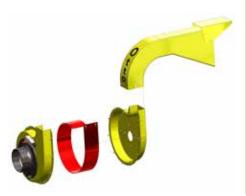

### **IMPELLER:**

- ø 330 mm
- 4 blades 4 mm thickness

The OT8 model, the impeller is connected directly to the motor shaft, while for the OT8 / H and OT8 / H2 models, **the transmission is belted** 

#### SAFETY DEVICE:

Limit switch to stop the impeller when the impeller shield is removed.