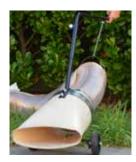

Otto is a tailgate mounted vacuum machine suitable to vacuum leaves, grass cuttings, small trash from roads, sidewalks, parks, car parks, and courtyards.

Otto is ideai to be mounted onto collection compactor vans, dedicated to urban hygiene, to efficiently clean public places after events (concerts, carnivals, markets}.

### TIE HOOK AND LIFT HANDLE:

Suitable for many types of tail gates (customizable on request)

# COATED CHAIN ANO COLLAR SUPPORT:

Swivel arm hooked to the chassis frame designed to hold the suction pipe almost weightless for effortless operation

OPTIONAL:

Lifting trolley with mechanical jacks. Cod: DT490DS (for OTBB) or DT490CS (for OTBH)