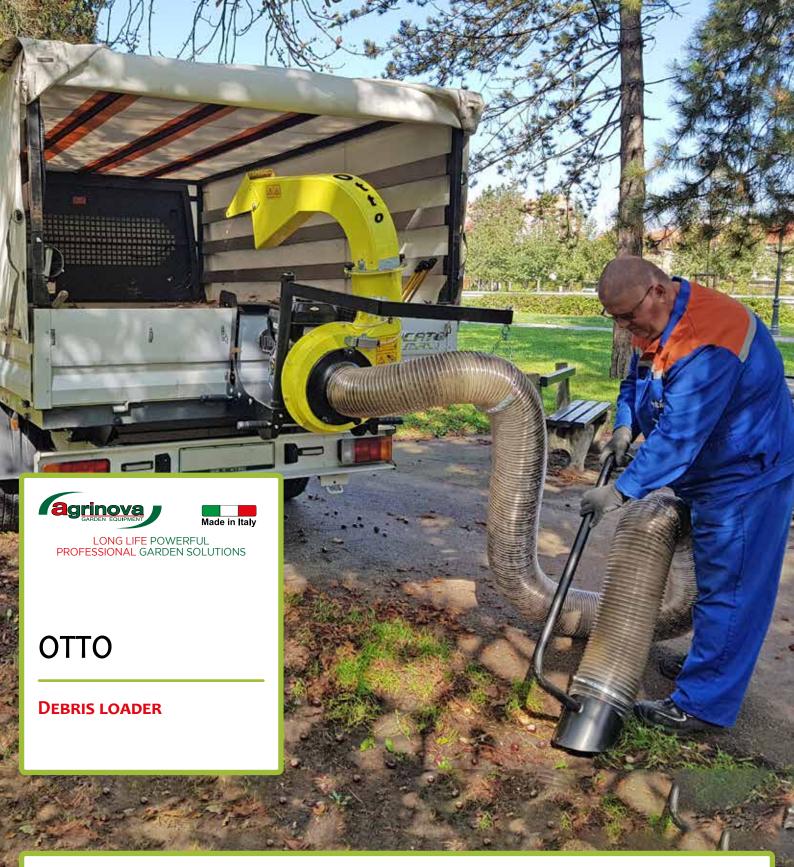

Otto is a tailgate mounted vacuum machine suitable to vacuum leaves, grass cuttings, small trash from roads, sidewalks, parks, car parks, and courtyards.

Otto is ideai to be mounted onto collection compactor vans, dedicated to urban hygiene, to efficiently clean public places after events (concerts, carnivals, markets}.

Emplyers of Agrinova technical office, will assist you on the planning the apply of Vacuum on your truck.

### **OTTO** Debris loader