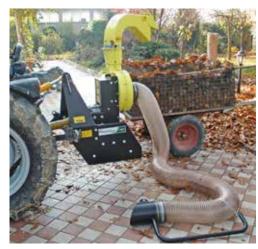

Otto is a tailgate mounted vacuum machine suitable to vacuum leaves, grass cuttings, small trash from roads, sidewalks, parks, car parks, and courtyards.

Otto is ideai to be mounted onto collection compactor vans, dedicated to urban hygiene, to efficiently clean public places after events (concerts, carnivals, markets}.

### TRACTOR MODEL (PTO) With safety micro switch

To be connected to the 3 lifting points of 16 HP tractor at 540 rpm (16 or Higher)

Far the optional special version and tractor version, see the previous table