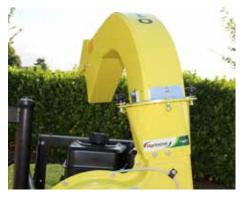

### **IMPELLER:**

- ø 330 mm
- 4 blades 4 mm thickness

The OT8 model, the impeller is connected directly to the motor shaft, while for the OT8 / H and OT8 / H2 models, **the transmission is belted** 

#### SAFETY DEVICE:

Limit switch to stop the impeller when the impeller shield is removed.