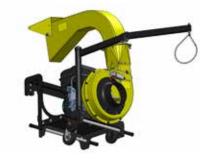

### **OTTO** Debris loader

Otto is a tailgate mounted vacuum machine suitable to vacuum leaves, grass cuttings, small trash from roads, sidewalks, parks, car parks, and courtyards.

Otto is ideai to be mounted onto collection compactor vans, dedicated to urban hygiene, to efficiently clean public places after events (concerts, carnivals, markets}.

### DISCHARGE:

- 360° swivel
- Adjustable deflector

# COATED CHAIN ANO COLLAR SUPPORT:

Swivel arm hooked to the chassis frame designed to hold the suction pipe almost weightless for effortless operation

OPTIONAL:

Lifting trolley with mechanical jacks. Cod: DT490DS (for OTBB) or DT490CS (for OTBH)