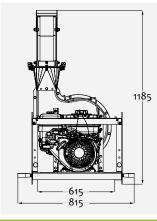

|                        |                                                     | OT8-HF                                | OT8-H2F                               |
|------------------------|-----------------------------------------------------|---------------------------------------|---------------------------------------|
| -                      | Dimensions (box)                                    | 800 x 750 x 870 h mm                  | 800 x 750 x 870 h mm                  |
| GENERAL<br>INFORMATION | Weight                                              | 115 kg                                | 120 kg                                |
| INFORMATION            | Base with 3 wheels                                  |                                       |                                       |
| Engine                 | Туре                                                | Honda GX270                           | Honda GX390                           |
|                        | Diameter                                            | 330 mm with special<br>cutting system | 330 mm with special<br>cutting system |
| IMPELLER               | Blades - numberss                                   | 4 welded                              | 4 welded                              |
| INPELLER               | Blades - thikness                                   | 4 mm                                  | 4 mm                                  |
|                        | Safety system<br>with micro-switch                  | $\checkmark$                          | $\checkmark$                          |
|                        | Diameter                                            | 180 mm                                | 180 mm                                |
|                        | Length                                              | 5 m                                   | 5 m                                   |
| Hose                   | Material                                            | Poliuretano                           | Poliuretanic                          |
| HOSE                   | Hose-holder bar                                     | $\checkmark$                          | $\checkmark$                          |
|                        | Cl rcular section extendable tube bras with a wheel | $\checkmark$                          | V                                     |
| DISCHARGE CHUTE        | Adjustable                                          | 360°                                  | 360°                                  |
| TRANSMISSION           | with double belt                                    | V                                     | V                                     |

### DIMENSIONIS