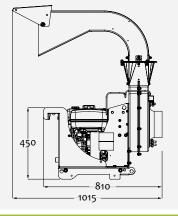

### TRACTOR MODEL (PTO) With safety micro switch

To be connected to the 3 lifting points of 16 HP tractor at 540 rpm (16 or Higher)

Far the optional special version and tractor version, see the previous table

|                        |                                                    | OT8-T1                                  |  |
|------------------------|----------------------------------------------------|-----------------------------------------|--|
| General<br>Information | Dimensions (box)                                   | 1240 x 810 x 1870 h mm                  |  |
|                        | Weight                                             | 120 kg                                  |  |
| Engine                 |                                                    | For tractor starting to 16 hp - 540 Rpm |  |
|                        | Diameter                                           | 330 mm                                  |  |
| IMPELLER               | Blades - numberss                                  | 4 welded                                |  |
|                        | Blades - thikness                                  | 4 mm                                    |  |
|                        | Diameter                                           | 180 mm                                  |  |
|                        | Length                                             | 5 m                                     |  |
| Hose                   | Material                                           | Poliuretanic                            |  |
|                        | Hose-holder bar                                    |                                         |  |
|                        | Clrcular section extendable tube bras with a wheel | $\checkmark$                            |  |
| DISCHARGE CHUTE        | Adjustable                                         | 360°                                    |  |
| TRANSMISSION           | Made in Italy                                      | Gear box with double belt               |  |

### DIMENSIONIS

#### Model for tractor version

Made in Italy

www.agrinova-italia.it LONG LIFE POWERFUL PROFESSIONAL GARDEN SOLUTIONS

48|

OTTO