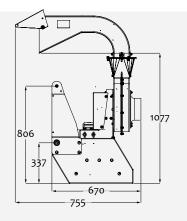

| Length                                             | 5 m                                     |  |
| Hose                   | Material                                           | Poliuretanic                            |  |
|                        | Hose-holder bar                                    |                                         |  |
|                        | Clrcular section extendable tube bras with a wheel | $\checkmark$                            |  |
| DISCHARGE CHUTE        | Adjustable                                         | 360°                                    |  |
| TRANSMISSION           | Made in Italy                                      | Gear box with double belt               |  |

### DIMENSIONIS



#### Model for tractor version



Made in Italy



www.agrinova-italia.it LONG LIFE POWERFUL PROFESSIONAL GARDEN SOLUTIONS

48|

OTTO