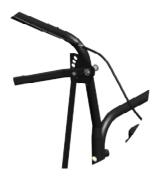

### SELF-PROPELLED DI FFERENTIAL:

The differential is used in this model to increase manoeuvrability: when steering, the right and left-hand wheels can turns at different speeds

IMPELLER:

With 4 x 4 mm steel radial blades

Rear: 2 pneumatic. Front: 1 pivoting (2 pivoting on brush version)

MANUAL REGULATION OF SUCTION: Adjustable on 6 levels

HOUSIN OBTAINED BY PRESSING: 2 mm sheet metal