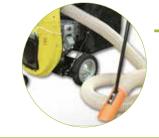

## **OPERATOR SAFETY**

The micro-switch placed in correspondence of the suction mouth, makes secure fast opening required far checks and maintenance.

www.agrinova-italia.it LONG LIFE POWERFUL PROFESSIONAL GARDEN SOLUTIONS

IMPELLER:

With 4 x 4 mm steel radial blades

Rear: 2 pneumatic. Front: 1 pivoting (2 pivoting on brush version)

MANUAL REGULATION OF SUCTION: Adjustable on 6 levels

HOUSIN OBTAINED BY PRESSING: 2 mm sheet metal