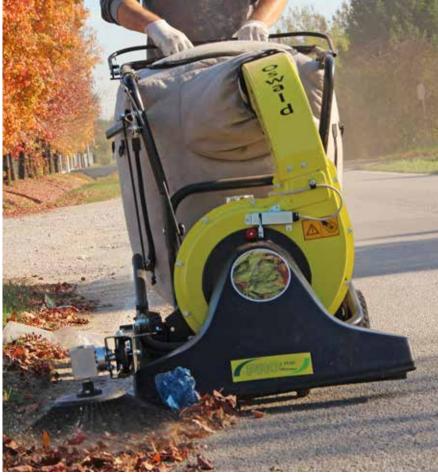

52 |

Oswald is perfect for vacuuming leaves, pine needles, pine cones and light waste

A DATE OF THE PARTY OF THE PARTY