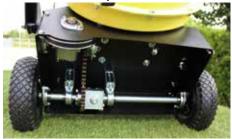

### SELF-PROPELLED DI FFERENTIAL:

The differential is used in this model to increase manoeuvrability: when steering, the right and left-hand wheels can turns at different speeds

IMPELLER:

With 4 x 4 mm steel radial blades

Rear: 2 pneumatic. Front: 1 pivoting (2 pivoting on brush version)

MANUAL REGULATION OF SUCTION: Adjustable on 6 levels

HOUSIN OBTAINED BY PRESSING: 2 mm sheet metal