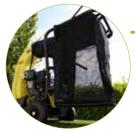

### BAGS

AS978 Powder dust cover (dust dump)

AS966

Disposable Bags (10 Bags made of micro perforateci paper)

AS948 Special bag far easy suction of wet leaves

AS958 Bag (standard) recommended in dry

climates