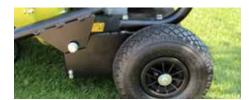

IMPELLER:

With 4 x 4 mm steel radial blades

Rear: 2 pneumatic. Front: 1 pivoting (2 pivoting on brush version)

MANUAL REGULATION OF SUCTION: Adjustable on 6 levels

HOUSIN OBTAINED BY PRESSING: 2 mm sheet metal