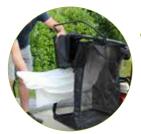

### SUCTION MOUTH PROFILE:

The profile of the polyethylene suction has been designed to facilitate the

flow of leaves. (inlet suction area: 700 x 90 mm) WHEELS:

TOP-LOADING OF THE BAGS: To ensure full filling (230 lt capacity)