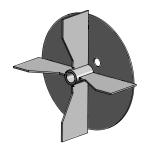

## IMPELLER WITH STAR-SHAPED KNIFE "13 VERSION"

Special "13 version" is provided for those who have large amounts of leaves to suck up and want to optimize the capacity of the bag. The machine in this series have a star-shaped knife, which cut the leaves up before they enter the turbine. The use of this knife means that these units are only suitable for suction of leaves as the knife obstruct the passageway. **NOTE:** Suggested with oS73, the purchase of the Bag support trolley (AS450)

IMPELLER:

With 4 x 4 mm steel radial blades

Rear: 2 pneumatic. Front: 1 pivoting (2 pivoting on brush version)

MANUAL REGULATION OF SUCTION: Adjustable on 6 levels

HOUSIN OBTAINED BY PRESSING: 2 mm sheet metal