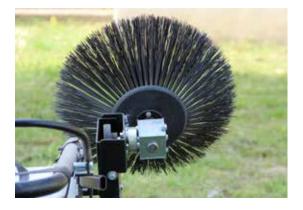

### SIDE BRUSH IN "SL-VERSION"

# Oswald is also available with a side brush

The side brush allows a larger cleaning, offering better performances of the machines, reducing working times.

Features:

- Diameter 45 cm
- Bristles in 1 mm PPL