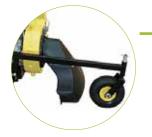

### SIDE BRUSH IN "SL-VERSION"

# Oswald is also available with a side brush

The side brush allows a larger cleaning, offering better performances of the machines, reducing working times.

Features:

- Diameter 45 cm
- Bristles in 1 mm PPL