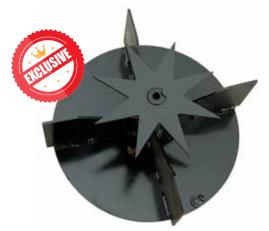

## IMPELLER WITH STAR-SHAPED KNIFE "13 VERSION"

Special "13 version" is provided for those who have large amounts of leaves to suck up and want to optimize the capacity of the bag. The machine in this series have a star-shaped knife, which cut the leaves up before they enter the turbine. The use of this knife means that these units are only suitable for suction of leaves as the knife obstruct the passageway. **NOTE:** Suggested with oS73, the purchase of the Bag support trolley (AS450)