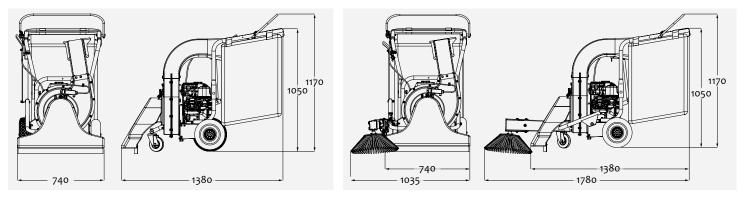

### **DIMENSIONS:**

## Technical data

| BASIC MOD              | ELS                              | OS10D3                       | OS10D2H                  |
|------------------------|----------------------------------|------------------------------|--------------------------|
| General<br>INFORMATION | Dimensions (box)                 | 790 x 690 x 720 h mm         | 790 x 690 x 720 h mm     |
|                        | Dimensions pallet (with 4 boxes) | 1400 x 800 x 1600 h mm       | 1400 x 800 x 1600 h mm   |
|                        | Weight                           | 71 kg (about)                | 71 kg (about)            |
|                        | Plastic nozzle - dimensions      | 70 x 10 cm                   | 70 x 10 cm               |
|                        | Regulation of suction            | On 6 positions               | On 6 positions           |
| Engine                 | Туре                             | Briggs & Stratton serie 1450 | Honda GX160              |
|                        | Power                            | 6,5 hp                       | 5,5 hp                   |
| IMPELLER               | Diameter                         | 330 mm                       | 330 mm                   |
|                        | Blades                           | 4 radial steel 4 mm          | 4 radial steel 4 mm      |
|                        | Safety micro-switch              | $\checkmark$                 | $\checkmark$             |
| DISCHARGE              | Leaf discharge                   | At the top                   | At the top               |
|                        | Bag                              | AS958                        | AS958                    |
| Handling               | Self propoelled                  | √ With differential          | √ With differential      |
| SYSTEM                 | Wheels                           | 2 pneumatic + 1 pivoting     | 2 pneumatic + 1 pivoting |
| Optional               |                                  | See previous page            | See previous page        |

| MODELS WITH - FRONTAL BRUSH "SL" | OS10D3 - SL                                       | OS10D2H - SL                                      |
|----------------------------------|---------------------------------------------------|---------------------------------------------------|
| Weight                           | 78 kg (about)                                     | 78 kg (about)                                     |
| With frontal brush               | ø 450 mm - with belt transmission and steel gears | ø 450 mm - with belt transmission and steel gears |
| Configuration                    | as OS10D3 (no the weight) with 2 pivoting wheels  | as OS10D2H (no the weight) with 2 pivoting wheels |