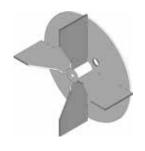

### **HOSE:**

- Polyurethane hose for lightweight, flexibility and excellent wear resistance
- Length: 5 m, diametre 180 mm
- Copper coiled to eliminate static charges

# TIE HOOK AND LIFT HANDLE:

Suitable for many types of tail gates (customizable on request)