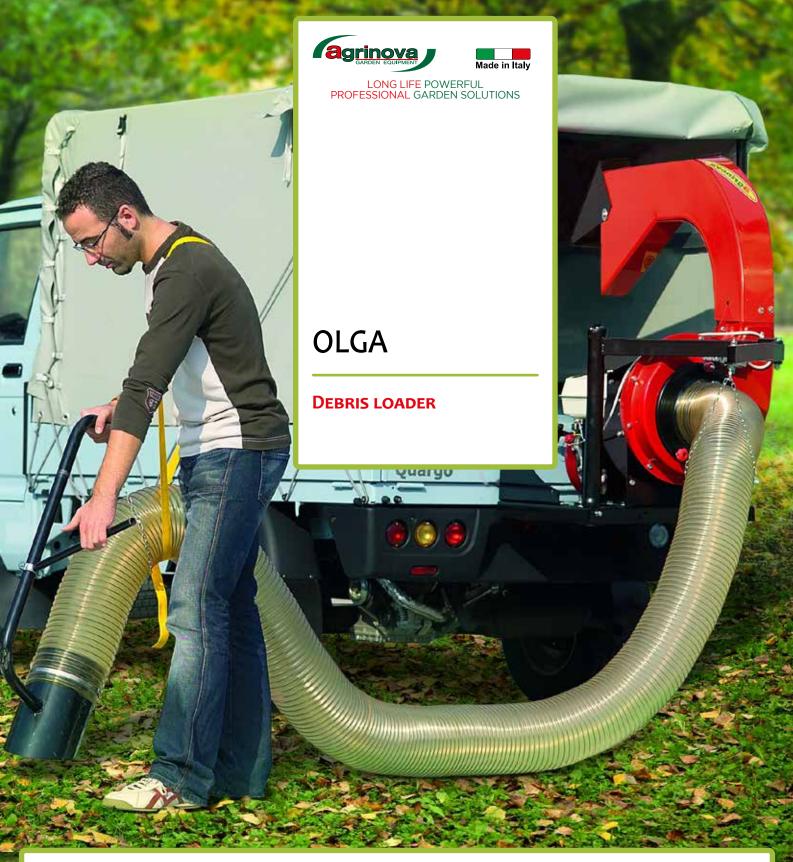

#### **IMPELLER:**

- ø 330 mm
- 4 blades 4 mm thikness

The OLGA model, the impeller is connected directly to the motor shaft.