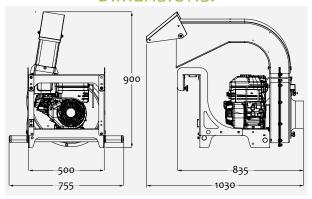

|
|                        | Material                         | Poliueretanic               |
| DISCHARGE CHUTE        |                                  | Fix                         |
| TRANSMISSION           |                                  | Direct                      |

#### **IMPELLER:**

- ø 330 mm
- 4 blades 4 mm thikness

The OLGA model, the impeller is connected directly to the motor shaft.



### **HOSE:**

- Polyurethane hose for lightweight, flexibility and excellent wear resistance
- Length: 5 m, diametre 180 mm
- Copper coiled to eliminate static charges



### **SAFETY DEVICE:**

Limit switch to stop the impeller when the impeller shield is removed



# TIE HOOK AND LIFT HANDLE:

Suitable for many types of tail gates (customizable on request)



### **DIMENSIONS:**



## OPTIONALS AVAILABLE

Lift truck: Code DT490DS



Base with 3 wheels: Code OT120



Kit hose holder squeezed section with 2 wheels, for hose 180 mm diameter, 35 mm width:

Code ASBOSC



Ed. October 2022