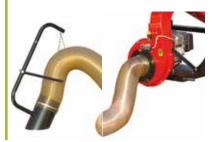

### **SAFETY DEVICE:**

Limit switch to stop the impeller when the impeller shield is removed