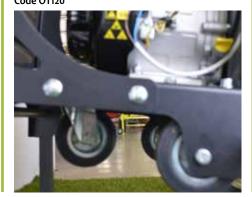

## OPTIONALS AVAILABLE

Lift truck: Code DT490DS

Base with 3 wheels: Code OT120

Kit hose holder squeezed section with 2 wheels, for hose 180 mm diameter, 35 mm width:

Code ASBOSC

Ed. October 2022