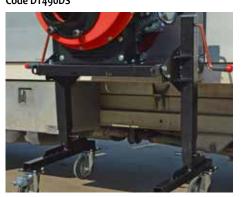

## OPTIONALS AVAILABLE

Lift truck: Code DT490DS

Base with 3 wheels: Code OT120

Kit hose holder squeezed section with 2 wheels, for hose 180 mm diameter, 35 mm width:

Code ASBOSC

Ed. October 2022