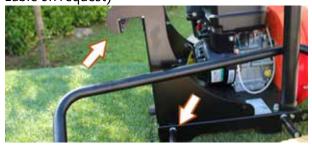

# TIE HOOK AND LIFT HANDLE:

Suitable for many types of tail gates (customizable on request)