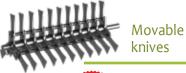

#### FEATURES:

- Engine in central position
- Pressed steel flange bearing unit
- 2 belts
- Wheels with mettalic hub
- Standard working system : movable knives
- Optional working system: fix knives, spring and kinves
- Height adjustment knob, with key lock (on request)