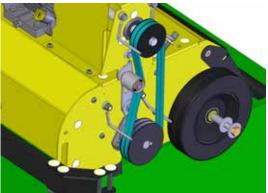

parks, gardens and footbal yard.









AND ANY COM

LONG LASTING BIADE with anti-wear thermal treatment

### **JULIO** Power rake - 70 cm

#### The details make the difference of Agrinova MACHINES

In order to ensure the regeneration and warming of the lawn, in spring and autumn, it is advisable to remove the excess thatch and to vertically incise the surface layer of the soil. This operation ensures the correct oxygenation of the lawn and is carri ed out with the scarifier (dethatcher)



#### FEATURES:

- Engine in central position
- Pressed steel flange bearing unit
- 2 belts
- Wheels with mettalic hub
- Standard working system : movable knives
- Optional working system: fix knives, spring and kinves
- Height adjustment knob, with key lock (on request)

#### TRANSMISSION WITH BELT



### Technical data

|                        |                   | JU70B2                                            |
|------------------------|-------------------|---------------------------------------------------|
| General<br>information | Working width     | 70 cm                                             |
|                        | Dimensions (box)  | 620 x 670 x 660 h mm                              |
|                        | Dimensions pallet | (with 2 boxes) 1260 x 800 x 1500 h mm             |
|                        | Weight            | 63 kg                                             |
|                        | Bearings          | 2 ball bearings with sheet metal support          |
| Engine                 | Туре              | Briggs & Stratton serie 950 (in centra