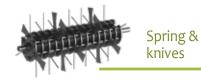

#### FEATURES:

- Engine in central position
- Pressed steel flange bearing unit
- 2 belts
- Wheels with mettalic hub
- Standard working system : movable knives
- Optional working system: fix knives, spring and kinves
- Height adjustment knob, with key lock (on request)