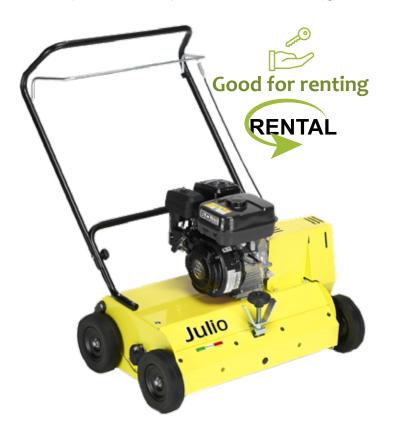

# JULIO POWER RAKE

70 cm

NEW! Screw-operated depth adjustment by key on request

Julio

### **JULIO** Power rake - 70 cm

### Technical data

|                        |                   | JU70B2                                            |
|------------------------|-------------------|---------------------------------------------------|
| General<br>information | Working width     | 70 cm                                             |
|                        | Dimensions (box)  | 620 x 670 x 660 h mm                              |
|                        | Dimensions pallet | (with 2 boxes) 1260 x 800 x 1500 h mm             |
|                        | Weight            | 63 kg                                             |
|                        | Bearings          | 2 ball bearings with sheet metal support          |
| Engine                 | Туре              | Briggs & Stratton serie 950 (in central position) |
|                        | Power             | 6,5 HP                                            |
| Handling<br>system     | Wheels            | 4 wheels with metal hubs                          |
| Working<br>system      | Standard          | Shaft movable knives 2.5 mm (step 40) 48 knives   |
|                        | Transmission      | With 2 belts                                      |