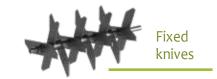

#### FEATURES:

- Engine in central position
- Pressed steel flange bearing unit
- 2 belts
- Wheels with mettalic hub
- Standard working system : movable knives
- Optional working system: fix knives, spring and kinves
- Height adjustment knob, with key lock (on request)