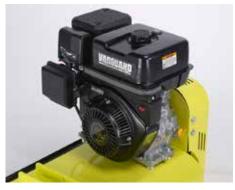

**B&S or Honda Engine** - Powerful and Reliable - Choose from 9 to 13 hp. Perfectly dimensioned for these machines.

The cutting system is supported by two cast iron supports and two high quality ball bearings. The greaser, during maintenance, is easy to reach.