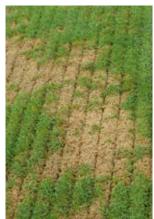

## ROTOR WITH SPRING & KNIVES

Often on the meadow there are accumulations of moss and felt, due to the stagnation of water, to the constant presence left to the ground, using the mulching system. Before brushing the grass roots and the first layer of soil, it is necessary to clean the felt sheet. You must comb the grass layer with soft tips such as those of a spring. However, as a result of a highspeed operation, with considerable power provided by the engine, it is necessary to give stiffness to the cutting system by intercepting springs with moving knives. This prevents the system from pushing too much on the springs avoiding the resulting breakage. This type of cutting system requires little power to the engine and must be made at the lowest possible speeds.