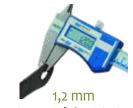

#### ROTOR SHAFT WITH MOVABLE/KNIVES

2,5 mm (as standard)

(on demand) for blade step 30 or 40 mm

System that allow:

- Verticutting: Performs a number of cuts on the ground up to a recommended depth of up to 3 cm, but suggest maximun 0,5 cm
- Removing the moss by touching the ground