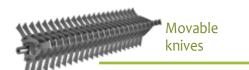

## ROTOR WITH SPRING & KNIVES

Often on the meadow there are accumulations of moss and felt, due to the stagnation of water, to the constant presence left to the ground, using the mulching system. Before brushing the grass roots and the first layer of soil, it is necessary to clean the felt sheet. You must comb the grass layer with soft tips such as those of a spring. However, as a result of a highspeed operation, with considerable power provided by the engine, it is necessary to give stiffness to the cutting system by intercepting springs with moving knives. This prevents the system from pushing too much on the springs avoiding the resulting breakage. This type of cutting system requires little power to the engine and must be made at the lowest possible speeds.