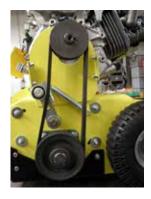

# CONSTRUCTIVE DETAILS

Transmission: Double belt drive.

**The body is very robust**: 4 mm thick -body weight 35 kg

**Balance ballast:** to balance the weight of the motor placed on one side of the machine, on the apposite side there is a ballast (different depending on the type of motor chosen).

**B&S or Honda Engine** - Powerful and Reliable - Choose from 9 to 13 hp. Perfectly dimensioned for these machines.

The cutting system is supported by two cast iron supports and two high quality ball bearings. The greaser, during maintenance, is easy to reach.