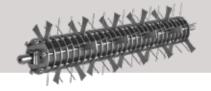

#### ROTOR SHAFT WITH MOVABLE/KNIVES

2,5 mm (as standard)

(on demand) for blade step 30 or 40 mm

System that allow:

- Verticutting: Performs a number of cuts on the ground up to a recommended depth of up to 3 cm, but suggest maximun 0,5 cm
- Removing the moss by touching the ground

This system is referred floating because even if the impact blades against some of the typical gardens obstacle (superficial roots of plants, heads of sprinklers, curbs, etc ..) Will not be damaged, because they rotate on their own center and return to their working position thanks to centrifugal force rising from rotation at 3000 rpm).

#### SPECIAL FOOTBALL YARD

Many customers have chosen nerrow movable knives (90 blades) for the maintenance of the football yard