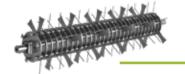

#### Towed lawn scarifier - 95 cm

The details make the difference of Agrinova machines.

- The metal thickness of the shell
- The types of bearings
- The type of belts
- The type of steel chosen to produce the cutting knives
- · Heat treatments to make them as strong and sharp as long as possible

**Soft rubber wheels** that do not damage the grass, anti-puncture.

They have ball bearings and are mounted on an axis of 20 mm in diameter.

Working height adjustment system. From sitting on the tractor / quad, the lever can be lifted by the lever so that the knives do not touch the ground.

**Adjustable helm attachment** to facilitate coupling with any type of tractor or quad.