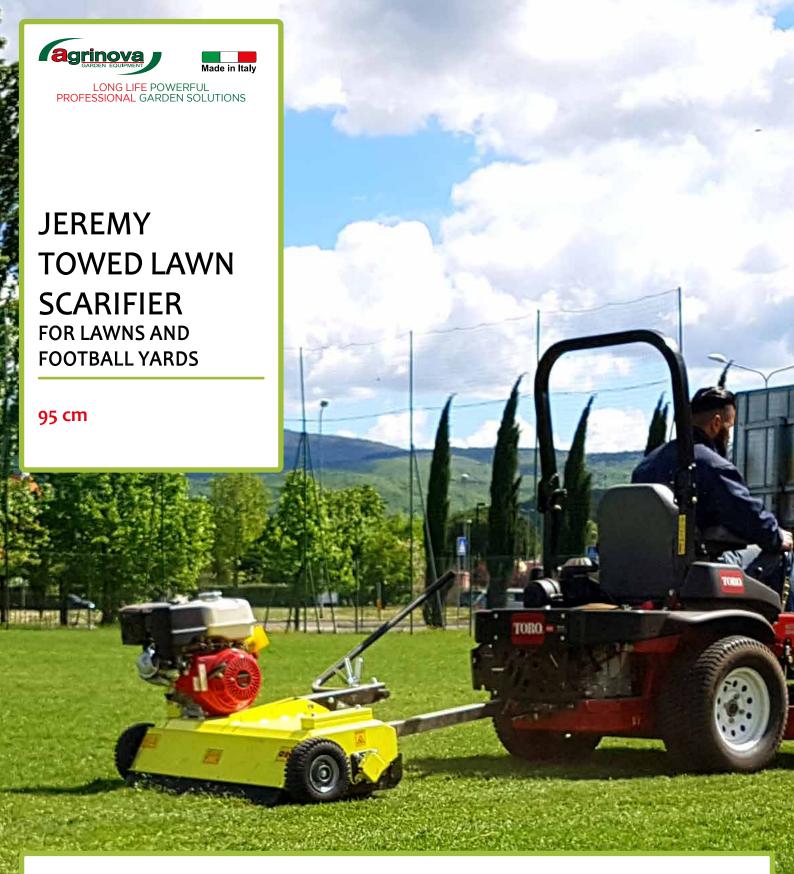

#### ROTOR SHAFT WITH MOVABLE/KNIVES

2,5 mm (as standard)

(on demand) for blade step 30 or 40 mm

System that allow:

- Verticutting: Performs a number of cuts on the ground up to a recommended depth of up to 3 cm, but suggest maximun 0,5 cm
- Removing the moss by touching the ground

This system is referred floating because even if the impact blades against some of the typical gardens obstacle (superficial roots of plants, heads of sprinklers, curbs, etc ..) Will not be damaged, because they rotate on their own center and return to their working position thanks to centrifugal force rising from rotation at 3000 rpm).