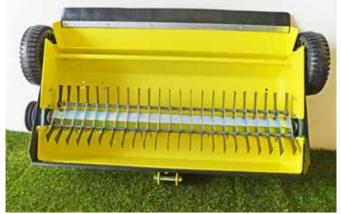

#### Towed lawn scarifier - 95 cm

The details make the difference of Agrinova machines.

- The metal thickness of the shell
- The types of bearings
- The type of belts
- The type of steel chosen to produce the cutting knives
- · Heat treatments to make them as strong and sharp as long as possible

## Towed lawn scarifier - 95 cm