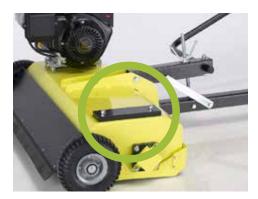

# CONSTRUCTIVE DETAILS

Transmission: Double belt drive.

**The body is very robust**: 4 mm thick -body weight 35 kg

**Balance ballast:** to balance the weight of the motor placed on one side of the machine, on the apposite side there is a ballast (different depending on the type of motor chosen).

**B&S or Honda Engine** - Powerful and Reliable - Choose from 9 to 13 hp. Perfectly dimensioned for these machines.

The cutting system is supported by two cast iron supports and two high quality ball bearings. The greaser, during maintenance, is easy to reach.