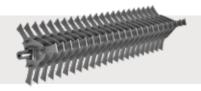

#### ROTOR SHAFT WITH MOVABLE/KNIVES

2,5 mm (as standard)

(on demand) for blade step 30 or 40 mm

System that allow:

- Verticutting: Performs a number of cuts on the ground up to a recommended depth of up to 3 cm, but suggest maximun 0,5 cm
- Removing the moss by touching the ground

This system is referred floating because even if the impact blades against some of the typical gardens obstacle (superficial roots of plants, heads of sprinklers, curbs, etc ..) Will not be damaged, because they rotate on their own center and return to their working position thanks to centrifugal force rising from rotation at 3000 rpm).