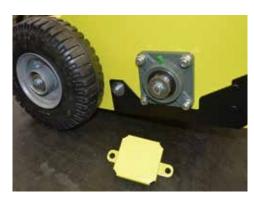

**Soft rubber wheels** that do not damage the grass, anti-puncture.

They have ball bearings and are mounted on an axis of 20 mm in diameter.

Working height adjustment system. From sitting on the tractor / quad, the lever can be lifted by the lever so that the knives do not touch the ground.