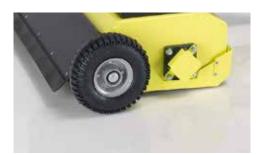

**Soft rubber wheels** that do not damage the grass, anti-puncture.

They have ball bearings and are mounted on an axis of 20 mm in diameter.

Working height adjustment system. From sitting on the tractor / quad, the lever can be lifted by the lever so that the knives do not touch the ground.