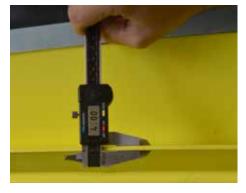

#### WORK SYSTEM

Choice of blade thickness

#### ROTOR SHAFT WITH MOVABLE/KNIVES

2,5 mm (as standard)

(on demand) for blade step 30 or 40 mm

System that allow:

- Verticutting: Performs a number of cuts on the ground up to a recommended depth of up to 3 cm, but suggest maximun 0,5 cm
- Removing the moss by touching the ground