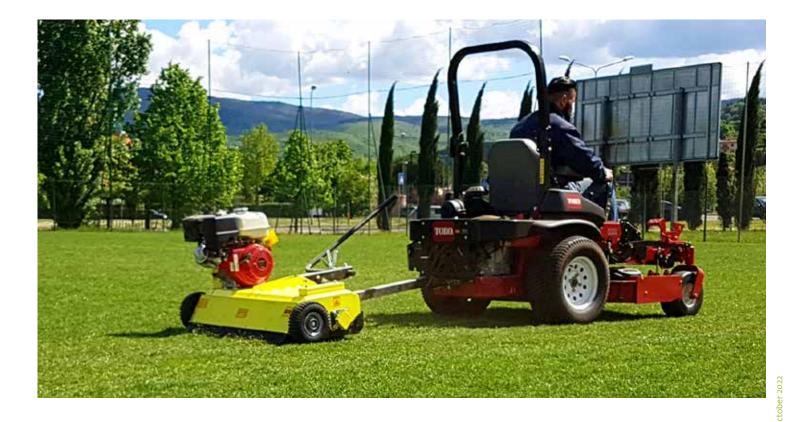

#### Towed lawn scarifier - 95 cm

The details make the difference of Agrinova machines.

- The metal thickness of the shell
- The types of bearings
- The type of belts
- The type of steel chosen to produce the cutting knives
- · Heat treatments to make them as strong and sharp as long as possible

## Towed lawn scarifier - 95 cm